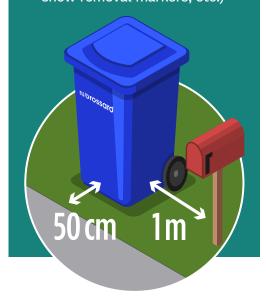

#### **HOW TO PLACE** YOUR BINS FOR **COLLECTION?**

- Lid tightly closed and wheels facing your property
- Bin placed on your property near the sidewalk
- Bin put outside between 8 p.m. the night before collection or before 7 a.m. the day of collection
- Distance of 50 cm (20 in.) between the bin and the curb and 1 meter (3 feet) between the bin and other obstacles (mailbox, fences, car shelter, snow removal markers, etc.)