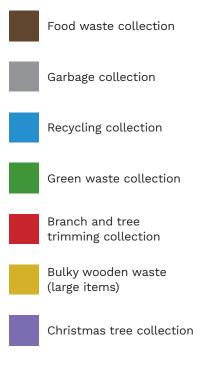

## FOOD WASTE

- Only the wheeled brown bin supplied by the City
- ✓ Cooked and raw food waste
- Soiled paper and cardboard
- × NO plastic bags (compostable, biodegradable, or oxo-biodegradable)

### RECYCLABLES

- Only the wheeled blue bin supplied by the City
- Extra recycling materials beside the bin
- Paper, cardboard, plastic (except no. 6), glass and metal
- ✓ Containers, packaging and printed matter only
- NO materials such as toys, hoses, swimming pool covers, polystyrene foam (such as Styrofoam), materials for temporary car shelters, etc.

#### HOW TO PLACE YOUR BINS FOR COLLECTION?

- Lid tightly closed and wheels facing your property
- Bin placed on your property near the sidewalk
- Bin put outside between
  8 p.m. the night before
  collection or before 7 a.m.
  the day of collection

# HOUSEHOLD GARBAGE

Only the wheeled grey bin supplied by the City

- Non-reusable bulky waste (mattresses, sofas and other large items) beside the bin
- × NO extra garbage beside the bin
- 🗴 NO bulky wooden waste

### **GREEN WASTE**

- Wheeled bin with no City logo, container with handles, paper bags and cardboard boxes
- Gardening waste, leaves and household plants
- × NO soil or branches
- 🗴 NO plastic bags

For all there is to know about the various collections and the related procedures: **brossard.ca/GMR • 450 923-6311 • services@brossard.ca** 