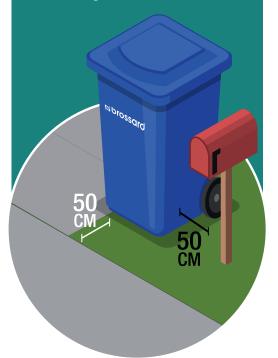

#### HOW TO PLACE YOUR BINS FOR COLLECTION?

- Lid tightly closed and wheels facing your property
- Bin placed on your property near the sidewalk
- Bin put outside between
  8 p.m. the night before
  collection or before 7 a.m.
  the day of collection